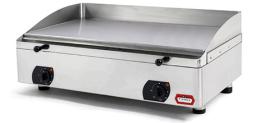

## POLISHED STEEL ELECTRIC GRIDDLE PLATE, 755X400 MM EGP15.8 MEC V21

Ref: 2.0.333.1003 Fiamma

The stainless steel sturdiness and the highly efficient heating elements turn the EGP line into a reference.

Telescopic feet for height regulation.

2 Independent thermostats allow you to choose the desired work space.

Adjustable thermostat 0-250°C with light signal.

Structure and removable drip tray made in stainless steel.

| FEATU | JRES |
|-------|------|
|-------|------|

| Dimensions (WDH) | 808x530x330 mm |
|------------------|----------------|
| Power            | 6 kW           |
| Power supply     | 230V/1/50 Hz   |
| Thermostat       | 0-250 °C       |
| Weight           | 55 kg          |