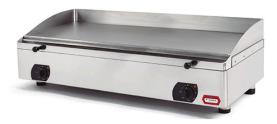

## POLISHED STEEL ELECTRIC GRIDDLE PLATE, 955X400 MM EGP15.10 MEC V21

Ref: 2.0.334.1003 Fiamma

The stainless steel sturdiness and the highly efficient heating elements turn the EGP line into a reference.

Telescopic feet for height regulation.

2 Independent thermostats allow you to choose the desired work space.

Adjustable thermostat 0-250°C with light signal.

Structure and removable drip tray made in stainless steel.

| FEATURES         |                 |
|------------------|-----------------|
| Dimensions (WDH) | 1008x530x330 mm |
| Power            | 7 kW            |
| Power supply     | 230V/1/50 Hz    |
| Thermostat       | 0-250 °C        |
| Weight           | 68 kg           |