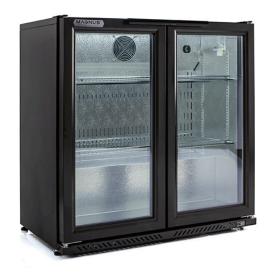

## BACK BAR COOLER 0 / +10 $^{\circ}$ C, 223 L - BLACK S220 BB BLACK

Ref: 0112.425.008 Magnus

Capacity for 284x 330 ml cans or 142x 500 ml bottles.

Double glass door.

4 feet adjustable in height.

R600a refrigerant.

Ventilated cooling.

Adjustable mechanical thermostat and digital thermometer.

Horizontal internal lighting with ON/OFF switch.

Outside structure in black colour and internal cabinet material in aluminium.

2 Adjustable shelves.

| FEATURES             |                |
|----------------------|----------------|
| Dimensions (WDH)     | 879x539x890 mm |
| Power                | 0.25 kW        |
| Power supply         | 230V/1/50 Hz   |
| Energy consumption   | 2.605 kWh/24hr |
| Capacity (Gross/net) | 223 / 184 I    |
| Temperature          | 0 / +10 °C     |
| Weight               | 60.5 kg        |