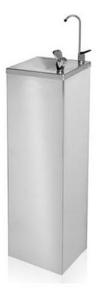

## DRINKING FOUNTAIN IN STAINLESS STEEL WITH CUP FILLER TS-6ALV NV

Ref: 2030.193.022A Magnus

Exterior made in stainless steel.

Interior anti-corrosion treated steel.

Direct connection to the water supply (requires a water entry -1/2, drain -  $\emptyset$ 30 and an electric output).

Hygienic protection of the water output .

Easily regulated cold water temperature by thermostat.

Active carbon filter (GAC) included.

## **FEATURES** 305x305x1050 (1260\*) mm (\*Maximum height with cup filler) Dimensions (WDH) Cold water output temperature +4 a +11°C 30 l/h Cooling capacity 60 l/h Speed of water exit Cold water tank 4.51 Consumption 200 W Refrigeration power 350 W Power supply 230V/1/50 Hz Weight 25 kg