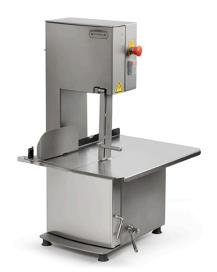

## STAINLESS STEEL BONE SAW, BLADE 1640 MM - THREE-PHASE SO 24.19/TR CE

Ref: 0630.71.001 Magnus

Robust structure entirely made of stainless steel.

Equipped with a mounted 1640 mm blade - spare blade included.

This model offers a higher cutting capacity compared to larger blade models.

Automatic blade stretcher.

Sliding upper blade guide keeping in automatic position. Easy maintenance and cleaning.

Motor and electrical components protected against water splash.

Complies CE norms.

| FEATURES                               |                |
|----------------------------------------|----------------|
| Dimensions (WDH)                       | 489x571x874 mm |
| Cutting capacity (Max. height x width) | 245x190 mm     |
| Working table                          | 402x571 mm     |
| Blade                                  | 1640x16 mm     |
| Power                                  | 0.75 kW (1 HP) |
| Power supply                           | 400V/3/50Hz    |
| Blade speed                            | 15 m/s         |
| Weight                                 | 58.5 kg        |