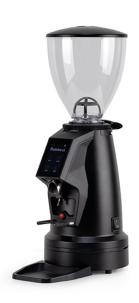

## **COFFEE GRINDER ON DEMAND, 3.3 G/S** MCF 65 OD TOUCH

Ref: 6.0.054.0058 Fiamma

Electronic programming.

Push-button automatically activates grinding.

Easy to use and adjust.

Dose adjusting: Timer or continuous.

Portion counter.

Customisable touch screen.

Adjustable ventilation.

| FEATURES            |                   |
|---------------------|-------------------|
| Dimensions (WDH)    | 194x307x560 mm    |
| Power               | 0.48 kW           |
| Power supply        | ~220-230V / 50 Hz |
| Hopper capacity     | 1.2 Kg            |
| Speed               | 1400 rpm          |
| Grindstones         | Ø 65 mm           |
| Productivity        | up to 3.3 g/s     |
| Portion programming | up to 4 portions  |
| Weight              | 8.9 Kg            |