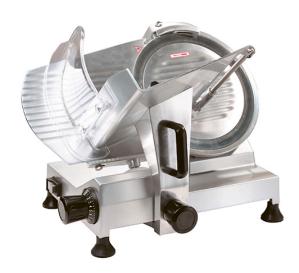

## MEAT SLICER, Ø 220 MM HBS-220A

Ref: 0600.467.006 NTS Japan

Professional slicing machine, perfect for small places that serve freshly cut products.

Constructed from a special aluminium alloy and food-grade coating.

Blade plate in anodized aluminum.

Stainless steel blade.

Belt drive.

Sharpener and microswitch included.

Complies with the most demanding hygiene norms.

| FEATURES                 |                |
|--------------------------|----------------|
| Dimensions (WDH)         | 479x404x350 mm |
| Base dimension (WD)      | 245x380 mm     |
| Blade                    | Ø 220 mm       |
| Slice thickness          | 0 - 12 mm      |
| Cutting capacity (width) | 160 mm         |
| Power                    | 0.12 kW        |
| Power supply             | 230V/1/50 Hz   |
| Weight                   | 14.4 kg        |
|                          |                |