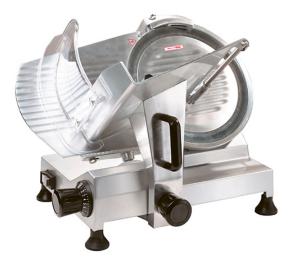

## MEAT SLICER, Ø 250 MM HBS-250A

## Ref: 0600.467.007 NTS Japan

Professional slicing machine, perfect for small places that serve freshly cut products.

Constructed from a special aluminium alloy and food-grade coating.

Blade plate in anodized aluminum.

Stainless steel blade.

Belt drive.

Sharpener and microswitch included.

Complies with the most demanding hygiene norms.

| FEATURES                 |                |
|--------------------------|----------------|
| Dimensions (WDH)         | 479x415x365 mm |
| Base dimension (WD)      | 245x380 mm     |
| Blade                    | Ø 250 mm       |
| Slice thickness          | 0 - 12 mm      |
| Cutting capacity (width) | 180 mm         |
| Power                    | 0.15 kW        |
| Power supply             | 230V/1/50Hz    |
| Weight                   | 15.5 kg        |