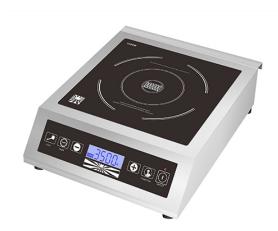

## INDUCTION COOKER WITH TOUCHSCREEN, COUNTERTOP INCT 3.5 TT NV

Ref: 1169.412.011 NTS Japan

Continuous heat at low power (350 W), ideal for slow cooking receipts, at low temperatures, such as milk-based desserts, chocolate, etc.

Structure made in stainless steel with touchscreen.

LCD display.

Key-lock function.

Power levels: 350 W - 700 W - 1000 W - 1400 W - 1800 W - 2100 W - 2500 W - 2800 W - 3100 W - 3500 W.

Possibility to work by power or by temperature.

Suitable for pots and pans with a diameter between 12 and 26 cm.

4 filter fans.

Fitted with filter air.

Double electronic board protection.

Rubber feet.

| FEATURES          |                   |
|-------------------|-------------------|
| Dimensions (WDH)  | 340x432x125 mm    |
| Power             | 3.5 kW            |
| Power supply      | 220-240V~ 50-60Hz |
| Heating area      | Ø 220 mm          |
| Temperature range | 60 - 240 °C       |
| Timer             | 0 - 180 min.      |
| Power levels      | 10                |
| Weight            | 7 kg              |