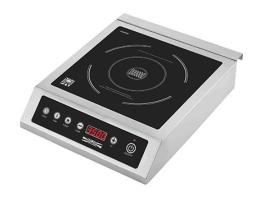

## INDUCTION COOKER WITH TOUCHSCREEN, COUNTERTOP INCT 3.5 TT EASY

Ref: 1169.412.012 NTS Japan

Structure made in stainless steel with touchscreen.

Led display.

Power levels: 500 W - 800 W - 1000 W - 1300 W - 1500 W - 1800 W - 2000 W - 2300 W - 2500 W - 2700 W - 2900 W - 3100 W - 3500 W.

Possibility to work by power or by temperature.

Suitable for pots and pans with a diameter between 12 and 26 cm.

2 fans.

Fitted with air filter.

Rubber feet.

| FEATURES          |                   |
|-------------------|-------------------|
| Dimensions (WDH)  | 330x425x105 mm    |
| Power             | 3.5 kW            |
| Power supply      | 220-240V~ 50-60Hz |
| Heating area      | Ø 220 mm          |
| Temperature range | 60 - 240 °C       |
| Timer             | 0 - 180 min.      |
| Power levels      | 13                |