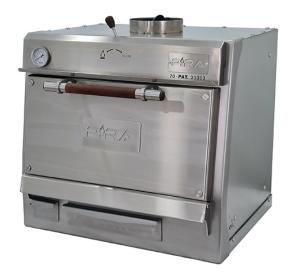

## CHARCOAL OVEN, FULLY STAINLESS STEEL, 60 KG/H - SOLID DOOR 70 SILVER SD

Ref: 1122.837.003 PIRA

Exterior structure made entirely of stainless steel.

Cast iron steel interior - retains heat within the oven.

Piracold refrigeration system.

Solid insulated door, which reduces the temperature in front of the oven.

Fully insulated oven chamber.

Fitted with thermometer.

Fitted as standard with internal Air flow control and Firebreak - prevents fire exiting the oven and going into the extract canopy.

Can be used with all types of charcoal.

Air flow entrance control and smokes exit control, included.

Ash collection tray.

Grease collection tray.

4 adjustable legs.

Supplied with **180 mm chimney kit (added to the price of the oven)**, 1 stainless steel grid, 1 x meat tongs + 1 x poker.

| FEATURES                   |                |
|----------------------------|----------------|
| Dimensions (LPH)           | 706x613x650 mm |
| Number of guides           | 7              |
| Ignition time              | 30 min.        |
| Average production         | 60 kg/h        |
| Maximum charcoal load      | 3 kg           |
| Grill size                 | 568x465 mm     |
| GN tray capacity per grill | 1x GN1/1       |
| Net weight                 | 155 Kg         |