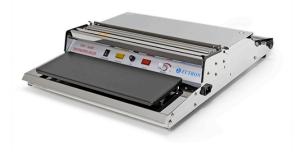

## WRAPPING MACHINE WITH HOT PLATE TW-450E

## Ref: 2101.445.006

Hand wrapper is used for wrapping food to preserve the freshness and to enhance the appearance, providing long time reservation, preventing smell, preventing of food.

Suitable for super markets, fruit stalls, bakeries, frozen food, noshery etc.

Made of stainless steel with heated board. The heated Teflon plate gives a tight seal.

| FEATURES             |                |
|----------------------|----------------|
| Dimensions (WDH)     | 502x605x130 mm |
| Power                | 0.3 kW         |
| Power supply         | 220V/50Hz      |
| Maximum width film   | 430 mm         |
| Weight               | 5.35 kg        |
| Packaging dimensions | 540x660x180 mm |
| Gross weight         | 6.85 kg        |