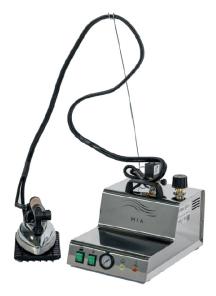

## STEAM GENERATOR WITH IRON MIA

## Ref: 0908.468.012 Magnus

External body in stainless steel.

Steam generator with iron, adjustable valve, double safety valve, safety thermostat in case of damage, pressure gauge and stainless steel boiler of 3.6 l.

Manual water inlet.

Iron included with steam hose of 1.85 meters.

| FEATURES                 |                 |
|--------------------------|-----------------|
| Dimensions (WDH)         | 260x360x320 mm  |
| Net capacity             | 2.91            |
| Autonomy of operation    | 3 - 4 h         |
| Boiler power             | 1300 W          |
| Iron power               | 800 W           |
| Power supply             | 230V/1/50-60 Hz |
| Operating steam pressure | 2.8 bar         |
| Weight                   | 9 kg            |