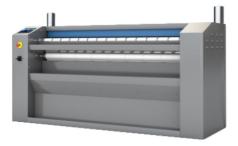

## ELECTRIC FLATWORK DRYER-IRONER Ø 325X1400 MM D-14E BM

Ref: 0913.121.002 DANUBE

Front-service type: the roller ironer can be installed against a wall. Electric or gas heating (atmospheric burners). BM Controller: time and temperature selection. AUTO mode: automatic adjustment of roller speed based on the selected temperature. Roller speed: 1.5 to 10 m/min. Motor with speed variator. NOMEX roller. Panels in skinplate and stainless steel. Laundry loading height from the floor: 990 mm.

## FEATURES

| Dimensions WxDxH     | 1952x686x1112 mm           |
|----------------------|----------------------------|
|                      |                            |
| Total power          | 12.37 kW                   |
| Heating power        | 12 kW                      |
| Power supply         | 380 - 415 V 3 N ~ 50/60 Hz |
| Evaporation capacity | 7 - 14 l/h                 |
| Capacity (RH 45%)    | 15 - 18 kg/h               |
| Roller               | Ø 325x1400 mm              |
| Speed roller         | 1.5 - 10 m/min             |
| Air flow             | 500 m3/h                   |
| Flue outlet          | 1x Ø98 mm                  |