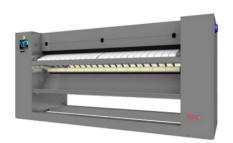

## ELECTRIC FLATWORK DRYER-IRONER Ø 500X3300 MM MII-33E ET2

Ref: 0913.121.012 DANUBE

Front feeding and return.

Electric or gas heating (atmospheric burners).

ET2 control: microprocessor with 7 touchscreen, 5 preset programs.

Full technical menu via ET2: statistics, self-test and data recovery. USB connection for importing/exporting data or programs.

Ø 500 mm roller in polished steel.

Motor with variable speed drive (inverter).

Built-in cool-down system.

Nomex roller.

Laundry loading height from the floor: 1170 mm.

| FEATURES             |                            |
|----------------------|----------------------------|
| Dimensions WxDxH     | 4145x1070x1420 mm          |
| Total power          | 54.87 kW                   |
| Heating power        | 54 kW                      |
| Power supply         | 380 - 415 V 3 N ~ 50/60 Hz |
| Evaporation capacity | 51 - 62 (l/h               |
| Capacity (RH 45%)    | 115 kg/h                   |
| Roller               | Ø 500x3300 mm              |
| Speed roller         | 0.5 - 8 m/min              |
| Air flow             | 1200 m3/h                  |
| Flue outlet          | 2x Ø 153 mm                |
|                      |                            |