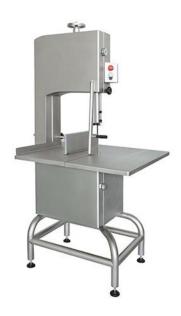

## STAINLESS STEEL BONE SAW, BLADE 2460 MM - THREE-PHASE SO-2460 CE

Ref: 0630.204.003 Magnus

Body and work table in stainless steel.

Supplied with electrical and mechanical safety devices such as 24 volts buttons box ans water proof electrical parts.

Adjustable blade tensioner and built-in thickness adjuster.

Suitable model for for the processing of any kind of meat, either fresh or frozen.

Provided with temperated band.

| FEATURES                               |                 |
|----------------------------------------|-----------------|
| Dimensions (WDH)                       | 710x760x1710 mm |
| Cutting capacity (Max. height x width) | 310x630 mm      |
| Working table                          | 710x650 mm      |
| Load-bearing capacity of top           | 35 kg           |
| Blade                                  | 2460x20 mm      |
| Power                                  | 1.5 kW / 2 HP   |
| Power supply                           | 400V/3/50 Hz    |
| Speed                                  | 1410 rpm        |
| Weight                                 | 121 kg          |
| Packaging dimensions                   | 500x740x1680 mm |
| Gross weight                           | 163 kg          |