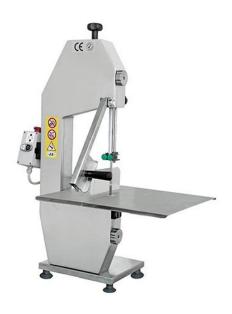

## BONE SAW, BLADE 1550 MM - SINGLE-PHASE SO 1550/MN CE

Ref: 0630.11.010 Magnus

Cast metal machine body finished in anodized ans work table in stainless steel.

Motor enclosed in casing with IP 65 protection grade.

Adjustable blade tensioner and built-in thickness adjuster.

Suitable model for butchers shops, fishmongers, restaurants, and so on...

Provided with temperated band.

| FEATURES                               |                |
|----------------------------------------|----------------|
| Dimensions (WDH)                       | 440x370x810 mm |
| Cutting capacity (Max. height x width) | 250x170 mm     |
| Working table                          | 330x330 mm     |
| Blade                                  | 1550 mm        |
| Power                                  | 0.75 kW / 1 HP |
| Power supply                           | 230V/1/50 Hz   |
| Speed                                  | 900 rpm        |
| Weight                                 | 34 kg          |
| Packaging dimensions                   | 530x910x380 mm |
| Gross weight                           | 38 kg          |