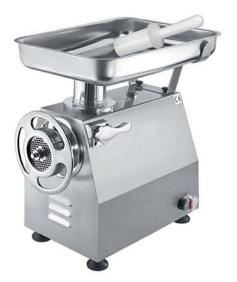

## MEAT MINCER 300 KG/H, THREE PHASE TC-22/TR CE

Ref: 0620.11.005 SAP

Structure made of stainless steel.

Self-ventilated motor by intermittent use with 4 oil-immersed gears made from hardened steel enclosed in an oil-tight gearcase. Motor and controls with IP68 protection grade, equipped with reverses and CE regulation meat entrance head. Standard neck of 52 mm. Equipped with one disc: 4.5 mm.

## FEATURES

| Dimensions (WDH)       | 300x360x450 mm |
|------------------------|----------------|
| Production             | 300 kg/h       |
| Power                  | 1.5 kW / 2HP   |
| Power supply           | 400V/3/50 Hz   |
| Stainless steel hopper | 290x390x70 mm  |
| Weight                 | 39 kg          |
| Packaging dimensions   | 350x610x560 mm |
| Gross weight           | 40 kg          |