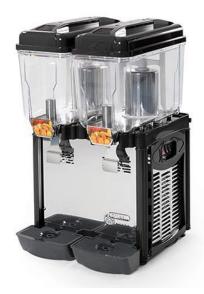

## REFRIGERATED DRINK DISPENSER, 2X12 L COLDREAM 2M

Ref: 0400.227.002 Cofrimell

High transparency bowl, washable and removable.

Bodywork and distribution lever in stainless steel, bowl and cover in polycarbonate.

System with mixing paddle prevents the beverage foaming and oxidation.

Condensation by forced ventilation and temperature control through adjustable thermostat.

| FEATURES             |                |
|----------------------|----------------|
| Dimensions (WDH)     | 400x430x710 mm |
| Capacity             | 2x 12 l        |
| Power                | 0.28 kW        |
| Power supply         | 230V/1/50Hz    |
| Weight               | 27 kg          |
| Packaging dimensions | 425x435x690 mm |
| Gross weight         | 28 kg          |