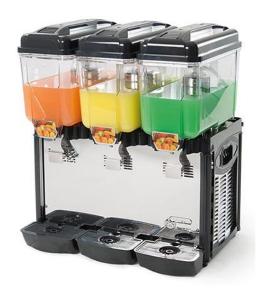

## REFRIGERATED DRINK DISPENSER, 3X12 L COLDREAM 3M

Ref: 0400.227.003 Cofrimell

High transparency bowl, washable and removable.

Bodywork and distribution lever in stainless steel, bowl and cover in polycarbonate.

System with mixing paddle prevents the beverage foaming and oxidation.

Condensation by forced ventilation and temperature control through adjustable thermostat.

| FEATURES             |                |
|----------------------|----------------|
| Dimensions (WDH)     | 600x430x710 mm |
| Capacity             | 3x 12 l        |
| Power                | 0.33 kW        |
| Power supply         | 230V/1/50Hz    |
| Weight               | 38 kg          |
| Packaging dimensions | 450x620x700 mm |
| Gross weight         | 39 kg          |