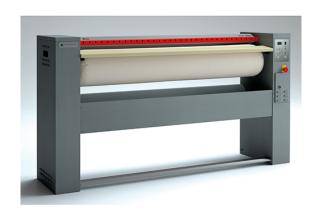

## AUTOMATIC ROLLER IRONER WITH ROLLER SPEED CONTROL, Ø 250X1000 MM S-100/25 V

Ref: 0912.12.015 Grandimpianti

Specially-processed aluminum basin that ensures long life and energy conservation.

Roller supported by bearings.

Front loader use: The ironer can be installed against a wall.

Finger safety band protects the user in case of mismanouver.

Electronic control unit that monitor all machine running parameters and optimizes performance and energy consumption.

Safety thermostat avoids undesirable overheating.

Wide pedal for press movement control.

Manual device for lifting the basin in power down events.

Automatic press operation.

V = Roller speed control.

AV = Roller speed control + vacuum + Nomex fabric.

AVL = Roller speed control + vacuum + Nomex fabric and Maxpress coating.

| FEATURES               |                  |
|------------------------|------------------|
| Dimensions (WDH)       | 1400x420x1005 mm |
| Total power            | 5.18 kW          |
| Heating power          | 5 kW             |
| Power supply           | 400V/3/50 Hz     |
| Capacity (H.R. 10-15%) | 30 kg/h          |
| Roller                 | Ø 250x1000 mm    |
| Speed roller           | 2-4 m/min        |
| Net weight             | 110 kg           |
| Gross weight           | 119 kg           |