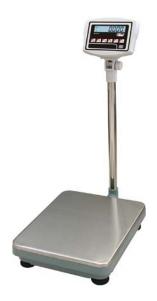

## BENCH SCALE (PLATFORM OF 150 KG + INDICATOR + COLUMN) MVC-50 M

Ref: 0500.42.146 Dibal

\* Metrologic approved

Connection: Connectable to platforms up to 4 loadcells. RS-232

port (optional).

Indicator: Back light LCD with 5 digits 24 mm height. ABS

housing

Platform: Structure of the platform in painted steel and surface of

the weighing platform in stainless steel.

Functions: Piece counting, checkweighing and accumulation.

Power: Mains and internal battery.

With CE seal. Includes the first CE verification fee!

| FEATURES             |                |
|----------------------|----------------|
| Dimensions (WD)      | 420x520 mm     |
| Accuracy             | 50 g           |
| Packaging dimensions | 600x970x230 mm |
| Gross weight         | 17,5 kg        |