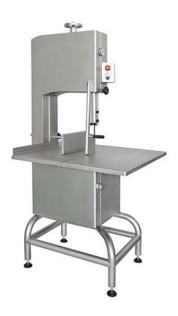

## STAINLESS STEEL BONE SAW, BLADE 3160 MM - THREE-PHASE SO-3160 CE

Ref: 0630.204.005 Magnus

Body and work table in stainless steel.

Supplied with electrical and mechanical safety devices such as 24 volts buttons box ans water proof electrical parts.

Adjustable blade tensioner and built-in thickness adjuster.

Suitable model for for the processing of any kind of meat, either fresh or frozen.

Provided with temperated band.

| FEATURES                               |                 |
|----------------------------------------|-----------------|
| Dimensions (WDH)                       | 850x935x1910 mm |
| Cutting capacity (Max. height x width) | 420x785 mm      |
| Working table                          | 850x800 mm      |
| Load-bearing capacity of top           | 50 kg           |
| Blade                                  | 3160x20 mm      |
| Power                                  | 2.2 kW / 3 HP   |
| Power supply                           | 400V/3/50 Hz    |
| Speed                                  | 1410 rpm        |
| Weight                                 | 165 kg          |
| Packaging dimensions                   | 560x830x1900 mm |
| Gross weight                           | 169 kg          |