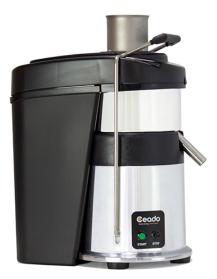

## FRUIT AND VEGETABLE JUICE EXTRACTOR ES-500

## Ref: 0420.165.001 Ceado

Centrifuge for preparation of fruit and vegetable juices with automatic pulp ejection.

Structure in polished aluminum, asynchronous motor and air refrigeration.

Feeding hopper with large dimensions that allows the insertion of whole apples, carrots and other vegetables.

Cover, vat, pulp deposit and filter are easy to remove without tools.

Safety system: Closing handle and motor stop.