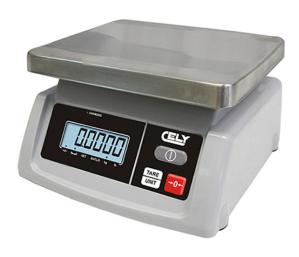

## WEIGHT ONLY SCALE WITHOUT COMUNICATION, 6 KG/1 G PS-50

Ref: 0500.42.152 Dibal

\* Metrologic unapproved

Functions: Weight, unit conversion, auto power off function.

Structure: ABS structure and stainless steel plate.

Power: AC adapter AC (9V/800mA) and internal rechargeable

battery (6V/4Ah).

Display: Back-light LCD (5 Digits 20 mm height).

Equipment only for logistic weighing. Metrologic use forbidden by

law.

| FEATURES             |                |
|----------------------|----------------|
| Dimensions (WDH)     | 235x240x130 mm |
| Capacity             | 6 kg           |
| Accuracy             | 1 g            |
| Plate dimensions     | 230x190 mm     |
| Power supply         | 230V/1/50 Hz   |
| Packaging dimensions | 280x330x220 mm |
| Gross weight         | 3,8 kg         |