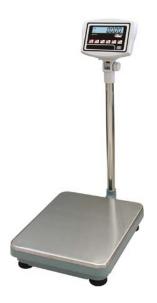

## BENCH SCALE (PLATFORM OF 30 KG + INDICATOR + COLUMN) SVC-50 M

Ref: 0500.42.155 Dibal

\* Metrologic approved

Connection: Connectable to platforms up to 4 loadcells. RS-232

port (optional).

Indicator: Back light LCD with 5 digits 24 mm height. ABS

housing

Platform: Structure of the platform in painted steel and surface of

the weighing platform in stainless steel.

Functions: Piece counting, checkweighing and accumulation.

Power: Mains and internal battery.

With CE seal. Includes the first CE verification fee!

| FEATURES        |            |
|-----------------|------------|
| Dimensions (WD) | 350x450 mm |
| Accuracy        | 10 g       |
| Gross weight    | 13 kg      |