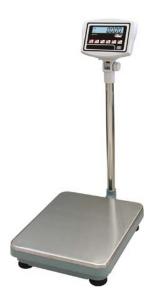

## BENCH SCALE (PLATFORM OF 150 KG + INDICATOR + COLUMN) SVC-50 M

Ref: 0500.42.156 Dibal

\* Metrologic approved

Connection: Connectable to platforms up to 4 loadcells. RS-232

port (optional).

Indicator: Back light LCD with 5 digits 24 mm height. ABS

nousing.

Platform: Structure of the platform in painted steel and surface of

the weighing platform in stainless steel.

Functions: Piece counting, checkweighing and accumulation.

Power: Mains and internal battery.

With CE seal. Includes the first CE verification fee!

| FEATURES             |                |
|----------------------|----------------|
| Dimensions (WD)      | 350x450 mm     |
| Accuracy             | 50 g           |
| Packaging dimensions | 800x510x215 mm |
| Gross weight         | 14 kg          |