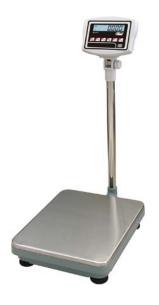

## BENCH SCALE (PLATFORM OF 60 KG + INDICATOR + COLUMN) MVC-50 M

Ref: 0500.42.157 Dibal

\* Metrologic approved

Connection: Connectable to platforms up to 4 loadcells. RS-232 port (optional). Indicator: Back light LCD with 5 digits 24 mm height. ABS housing. Platform: Structure of the platform in painted steel and surface of the weighing platform in stainless steel. Functions: Piece counting, checkweighing and accumulation. Power: Mains and internal battery. With CE seal. Includes the first CE verification fee!

| FEATURES        |            |
|-----------------|------------|
| Dimensions (WD) | 420x520 mm |
| Accuracy        | 20 g       |
| Gross weight    | 17 kg      |