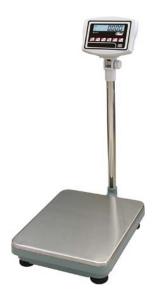

## BENCH (PLATFORM OF 300 KG + INDICATOR + COLUMN) MVC-50 M

Ref: 0500.42.160 Dibal

\* Metrologic approved

Connection: Connectable to platforms up to 4 loadcells. RS-232

port (optional).

Indicator: Back light LCD with 5 digits 24 mm height. ABS

housing

Platform: Structure of the platform in painted steel and surface of

the weighing platform in stainless steel.

Functions: Piece counting, checkweighing and accumulation.

Power: Mains and internal battery.

With CE seal. Includes the first CE verification fee!

| FEATURES             |                |
|----------------------|----------------|
| Dimensions (WD)      | 420x520 mm     |
| Accuracy             | 100 g          |
| Packaging dimensions | 600x970x225 mm |
| Gross weight         | 17 kg          |