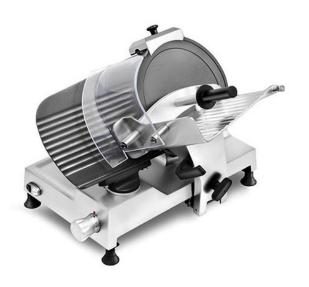

## MANUAL CHEESE SLICER, Ø 300 MM START 300 CHEESE

Ref: 0600.22.011 Rheninghaus

Blade, gauge plate and blade cover disc are non-stick coated. Remaining aluminium parts are anodized: Cheese cutting is no more a problem.

Multygrip belt drive.

Powerful and noiseless motor.

Slice thickness 20 mm.

| FEATURES             |                    |
|----------------------|--------------------|
| Dimensions (WDH)     | 560x650x470 mm     |
| Base dimension (WDH) | 380x565 mm         |
| Blade                | Ø 300 mm           |
| Cutting capacity     | 240x160 / Ø 190 mm |
| Power                | 0.27 kW /0.37 HP   |
| Power supply         | 230V/1/50 Hz       |
| Weight               | 29 kg              |
| Packaging dimensions | 560x740x490 mm     |
| Gross weight         | 35 kg              |
|                      |                    |