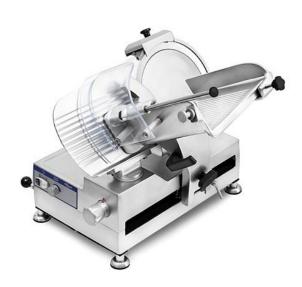

## AUTOMATIC MEAT SLICER, Ø 300 MM START AUTO 300

Ref: 0602.22.002 Rheninghaus

Start auto is a powerful automatic slicer that can also be used manually.

Carriage speed selection from 0 up to 60 slices/min.

Easy to use, easy to clean.

Ideal machine for supermarkets, restaurants, catering companies. and laboratories.

Anticorrosive and anodized aluminium casting construction: sturdy and light weight.

Multygrip belt drive.

Powerful and noiseless motor.

Slice thickness 20 mm.

| FEATURES             |                    |
|----------------------|--------------------|
| Dimensions (WDH)     | 725x660x595 mm     |
| Base dimension (WDH) | 390x575 mm         |
| Blade                | Ø 300 mm           |
| Cutting capacity     | 285x165 / Ø 190 mm |
| Power                | 0.42 kW / 0.57 HP  |
| Power supply         | 230V/1/50 Hz       |
| Weight               | 43 kg              |
| Packaging dimensions | 850x730x860 mm     |
| Gross weight         | 50 kg              |