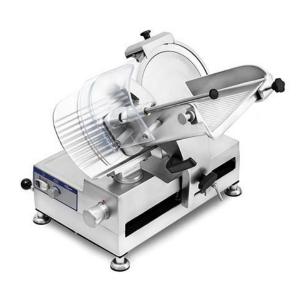

## AUTOMATIC MEAT SLICER, Ø 350 MM START AUTO 350

Ref: 0602.22.004 Rheninghaus

Start auto is a powerful automatic slicer that can also be used manually.

Carriage speed selection from 0 up to 60 slices/min.

Easy to use, easy to clean.

Ideal machine for supermarkets, restaurants, catering companies. and laboratories.

Anticorrosive and anodized aluminium casting construction: sturdy and light weight.

Multygrip belt drive.

Powerful and noiseless motor.

Slice thickness 20 mm.

| FEATURES             |                    |
|----------------------|--------------------|
| Dimensions (WDH)     | 725x720x595 mm     |
| Base dimension (WDH) | 390x575 mm         |
| Blade                | Ø 350 mm           |
| Cutting capacity     | 280x190 / Ø 220 mm |
| Power                | 0.42 kW / 0.57 HP  |
| Power supply         | 230V/1/50 Hz       |
| Weight               | 45 kg              |
| Gross weight         | 56 kg              |