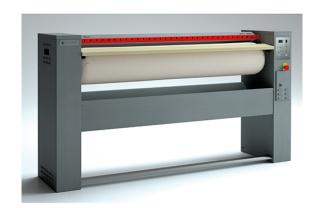

## AUTOMATIC ROLLER IRONER WITH ROLLER SPEED CONTROL, Ø 250X1400 MM S-140/25 V

Ref: 0912.12.017 Grandimpianti

Specially-processed aluminum basin that ensures long life and energy conservation.

Roller supported by bearings.

Front loader use: The ironer can be installed against a wall.

Finger safety band protects the user in case of mismanouver.

Electronic control unit that monitor all machine running parameters and optimizes performance and energy consumption.

Safety thermostat avoids undesirable overheating.

Wide pedal for press movement control.

Manual device for lifting the basin in power down events.

Automatic press operation.

V = Roller speed control.

AV = Roller speed control + vacuum + Nomex fabric.

AVL = Roller speed control + vacuum + Nomex fabric and Maxpress coating.

| FEATURES                              |                     |
|---------------------------------------|---------------------|
| Dimensions (WDH)                      | 1800x420x1005 mm    |
| Total power                           | 7.18 kW             |
| Heating power                         | 7 kW                |
| Power supply                          | 400V/3/50 Hz        |
| Capacity (H.R. 10-15%); (H.R. 20-25%) | 40 kg/h; 25/30 kg/h |
| Roller                                | Ø 250x1400 mm       |
| Speed roller                          | 2 - 4 m/min         |
| Net weight                            | 126 kg              |
| Packaging dimensions                  | 1900x500x1190 mm    |
| Gross weight                          | 145 kg              |