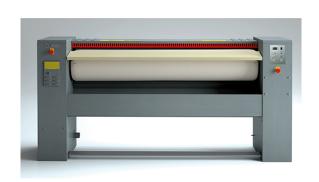

## AUTOMATIC ROLLER IRONER WITH ROLLER SPEED CONTROL + VACUUM + NOMEX FABRIC AND MAXPRESS COATING, Ø 300X1600 MM S-160/30 AVL

## Ref: 0912.12.018 Grandimpianti

Specially-processed aluminum basin that ensures long life and energy conservation.

Roller supported by bearings.

Front loader use: The ironer can be installed against a wall.

Finger safety band protects the user in case of mismanouver.

Electronic control unit that monitor all machine running parameters and optimizes performance and energy consumption.

Safety thermostat avoids undesirable overheating.

Wide pedal for press movement control.

Manual device for lifting the basin in power down events.

Automatic press operation.

V = Roller speed control.

AV = Roller speed control + vacuum + Nomex fabric.

AVL = Roller speed control + vacuum + Nomex fabric and Maxpress coating.