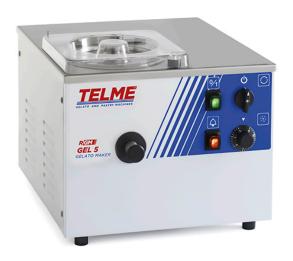

## ICE-CREAM MAKER, 5 L/H GEL 5

Ref: 0305.86.002 Telme

Air condensation.

Electromechanical model.

The transparent lid allows mixing and freezing to be followed. The GEL 5 and POKER are high speed models, specially designed for gastronomy. Easy to install and use, minimal maintenance.