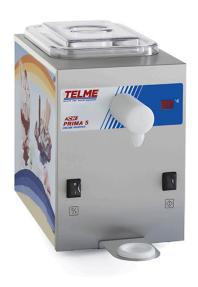

## CREAM WHIPPER 5 L PRIMA 5

## Ref: 0315.86.005 Telme

Model with reduced dimensions and competitive price for high quality whipped cream, flavoured creams and mousses.

Extractable vat that facilitates cleaning and assures a perfect hygiene.

The transparent cover allows a perfect observation of the product in the vat.

Temperature of the whipped cream 4°C.

With air refrigeration (compressor).

Cream can rise up to 150% per liter (1 I = 2.5).

| FEATURES             |                |
|----------------------|----------------|
| Dimensions (WDH)     | 280x440x400 mm |
| Power                | 0.4 kW         |
| Power supply         | 230V/1/50Hz    |
| Vat capacity         | 51             |
| Production           | 100 l/h        |
| Weight               | 30 kg          |
| Packaging dimensions | 400x630x670 mm |
| Gross weight         | 36 kg          |