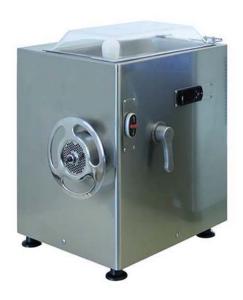

## REFRIGARATED MEAT MINCER 300 KG/H PCR 22 V CE

Ref: 0620.101.005 Magnus

Hopper completely extractable for easy cleaning and maintenance.

Mincing unit with perfect cutting results.

Electronic thermostat for temperature control.

Upper lid in Plexiglas, blocking device for mincing unit on the side. Uniform refrigeration of the hopper, feeding tube and mincing unit. Equipped with one disc: 4.5 mm.

| FEATURES             |                |
|----------------------|----------------|
| Dimensions (WDH)     | 360x395x500 mm |
| Production           | 300 kg/h       |
| Power                | 1.1 kW         |
| Temperature          | 0/+2 ºC        |
| Power supply         | 400V/3/50 Hz   |
| Weight               | 65 kg          |
| Packaging dimensions | 600x750x740 mm |
| Gross weight         | 73 kg          |