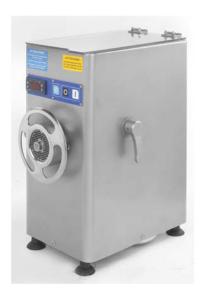

## REFRIGARATED MEAT MINCER 280 KG/H PCR 22 ECO CE

Ref: 0620.101.008 Magnus

Compact, robust and easy to use.

Mincing unit with perfect cutting results.

Electronic thermostat for temperature control.

Upper lid in Plexiglas, blocking device for mincing unit on the side.

Refrigerated hopper, feeding tube and mincing unit.

Equipped with one disc: 4.5 mm.

| FEATURES             |                |
|----------------------|----------------|
| Dimensions (WDH)     | 270x410x545 mm |
| Production           | 280 kg/h       |
| Power                | 1.1 kW         |
| Temperature          | 0/+2 ºC        |
| Power supply         | 400V/3/50 Hz   |
| Weight               | 43 kg          |
| Packaging dimensions | 600x750x740 mm |
| Gross weight         | 53 kg          |