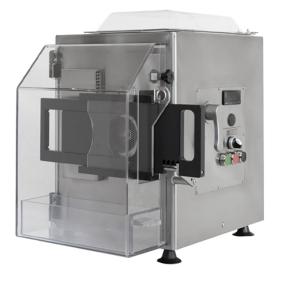

## REFRIGARATED MEAT MINCER 300 KG/H WITH HAMBURGER FORM AND FRONT INSPECTION WINDOW PCR 22 VHV CE

## Ref: 0620.101.009 Magnus

Hopper completely extractable for easy cleaning and maintenance. Mincing unit with perfect cutting results. Electronic thermostat for temperature control. Upper lid in Plexiglas, blocking device for mincing unit on the side. Front inspection window, hopper, feeding tube and mincing unit uniformly refrigerated Produces 500 hamburgers per hour, with 4 different diameters (105-170 g) and a fixed thickness of 17 mm.