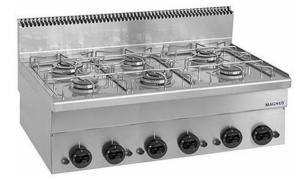

## 6 BURNERS GAS STOVE, COUNTERTOP F6G T6100

Ref: 1171.220.001 Magnus

Body in stainless steel. Burners with lighter and safety valve for automatic interruption of gas supply.

Ergonomic handles with anti-drip protection ring; easy to clean chrome steel griddles and stamped work surface.

## FEATURES

| Dimensions (WDH)         | 1000x600x270/480 mm    |
|--------------------------|------------------------|
| Burners                  | 3x 2.7 kW + 3x 3.15 kW |
| Total power              | 17.55 kW               |
| Gas consumption (G20)    | 1.857 m3/h             |
| Gas consumption (G30/31) | 1383 / 1365 g/h        |
| Weight                   | 44 kg                  |
| Packaging dimensions     | 680x1090x600 mm        |
| Gross weight             | 39 kg                  |