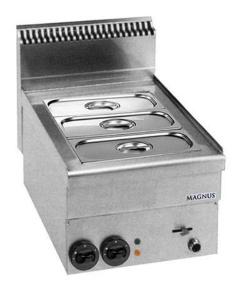

## ELECTRIC BAIN-MARIE GN 1/2 + 1/3, COUNTERTOP BME T640

Ref: 1174.220.001 Magnus

Body in stainless steel.

Drain tap with safety system for water drainage Stainless steel vat that holds GN containers GN1/2+GN1/3; vat height 150 mm (containers not included!)

Electric heating element with stainless steel covering, adjustable temperature with thermostat and signal light for function.

| FEATURES             |                    |
|----------------------|--------------------|
| Dimensions (WDH)     | 400x600x270/480 mm |
| Power                | 1.53 kW            |
| Vat dimensions       | 305x425x170 mm     |
| Weight               | 23 kg              |
| Packaging dimensions | 470x720x630 mm     |
| Gross weight         | 22 kg              |