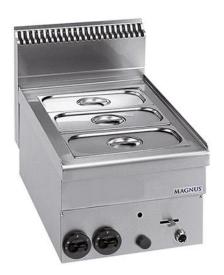

## GAS BAIN-MARIE GN 1/2 + 1/3, COUNTERTOP BMG T640

Ref: 1174.220.002 Magnus

Body in stainless steel.

Drain tap with safety system for water drainage. Stainless steel vat that holds GN containers GN1/2+GN1/3; vat height 150 mm (containers not included!)

Stainless steel burners with self-stabilizing flame, adjustable temperature 90-190°C with safety valve and thermocouple. Burner with pilot light and lighter.

| FEATURES                 |                    |
|--------------------------|--------------------|
| Dimensions (WDH)         | 400x600x270/480 mm |
| Power                    | 2.15 kW            |
| Vat dimensions           | 305x425x170 mm     |
| Gas consumption (G20)    | 0.228 m3/h         |
| Gas consumption (G30/31) | 169 / 167 g/h      |
| Weight                   | 22 kg              |
| Packaging dimensions     | 480x710x600 mm     |
| Gross weight             | 28 kg              |