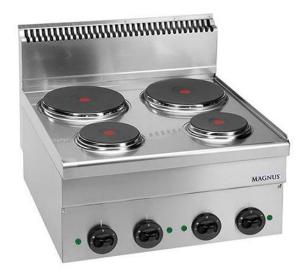

## **ELECTRIC STOVE WITH 4 ROUND PLATES (2X** Ø145MM + 2X Ø220MM), COUNTERTOP F4E T660

Ref: 1171.220.003 Magnus

Body in stainless steel.

Fast heating hot plates with anti-overheating safety device. Energy regulator with 7 temperature positions; signal light for each plate; ergonomic handles with anti-drip protection ring, easy to clean stainless steel griddles and stamped work surface.

| FEATURES             |                                     |
|----------------------|-------------------------------------|
| Dimensions (WDH)     | 600x600x270/480 mm                  |
| Round plates         | 2x 1.5 kW (Ø145) + 2x 2.6 kW (Ø220) |
| Total power          | 8.2 kW                              |
| Power supply         | 400V/3/50 Hz                        |
| Weight               | 29 kg                               |
| Packaging dimensions | 720x680x630 mm                      |
| Gross weight         | 29 kg                               |