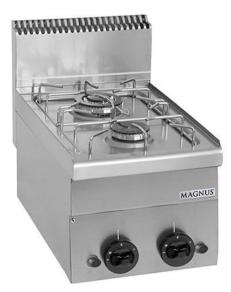

## 2 BURNERS GAS STOVE, COUNTERTOP F2G T640

Ref: 1171.220.004 Magnus

Body in stainless steel.

Burners with lighter and safety valve for automatic interruption of gas supply.

Ergonomic handles with anti-drip protection ring.

Easy to clean chrome steel griddles and stamped work surface.

## FEATURES

| Dimensions (WDH)         | 400x600x270/480 mm     |
|--------------------------|------------------------|
| Burners                  | 1x 2.7 kW + 1x 3.15 kW |
| Total power              | 5.85 kW                |
| Gas consumption (G20)    | 0.619 m3/h             |
| Gas consumption (G30/31) | 461 / 455 g/h          |
| Weight                   | 22 kg                  |
| Packaging dimensions     | 490x710x600 mm         |
| Gross weight             | 20 kg                  |