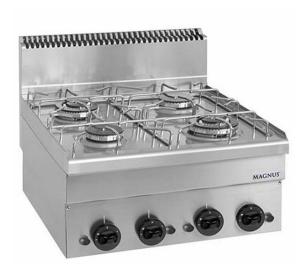

## 4 BURNERS GAS STOVE, COUNTERTOP F4G T660

Ref: 1171.220.005 Magnus

Body in stainless steel.

Burners with lighter and safety valve for automatic interruption of gas supply.

Ergonomic handles with anti-drip protection ring; easy to clean chrome steel griddles and stamped work surface.

| FEATURES                 |                        |
|--------------------------|------------------------|
| Dimensions (WDH)         | 600x600x270/480 mm     |
| Burners                  | 2x 2.7 kW + 2x 3.15 kW |
| Total power              | 11.7 kW                |
| Gas consumption (G20)    | 1.238 m3/h             |
| Gas consumption (G30/31) | 922 / 910 g/h          |
| Weight                   | 30 kg                  |
| Packaging dimensions     | 690x700x600 mm         |
| Gross weight             | 26 kg                  |