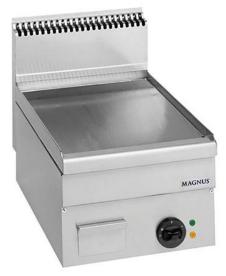

## ELECTRIC FRY-TOP, SMOOTH PLATE 400X510 MM, COUNTERTOP FTEL T640

Ref: 1170.220.001 Magnus

Body in stainless steel.

Very thick steel plate for specially high thermic transmission, drip tray in stainless steel.

Heating elements with stainless steel covering ??incoloy??, adjustable temperature, signal light for temperature and function. Uniforme temperature on the whole plate surface.

## FEATURES

| Dimensions (WDH)     | 400x600x270/480 mm |
|----------------------|--------------------|
| Power                | 5 kW               |
| Power supply         | 400V/3/50 Hz       |
| Weight               | 40 kg              |
| Packaging dimensions | 490x710x600 mm     |
| Gross weight         | 40 kg              |