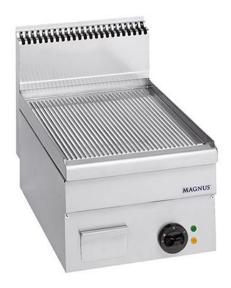

## ELECTRIC FRY-TOP WITH GROOVED PLATE 400X510 MM, COUNTERTOP FTEC T640

Ref: 1170.220.002 Magnus

Body in stainless steel.

Very thick steel plate for specially high thermic transmission, drip tray in stainless steel.

Heating elements with stainless steel covering [?]incoloy[?], adjustable temperature, signal light for temperature and function. Uniforme temperature on the whole plate surface.

| FEATURES             |                    |
|----------------------|--------------------|
| Dimensions (WDH)     | 400x600x270/480 mm |
| Power                | 5 kW               |
| Power supply         | 400V/3/50 Hz       |
| Weight               | 40 kg              |
| Packaging dimensions | 500x710x600 mm     |
| Gross weight         | 39 kg              |