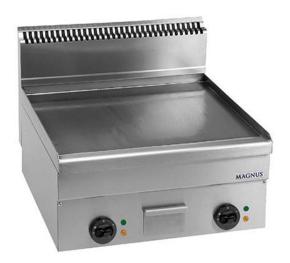

## ELECTRIC FRY-TOP, SMOOTH PLATE 600X510 MM, COUNTERTOP FTEL T660

Ref: 1170.220.003 Magnus

Body in stainless steel.

Very thick steel plate for specially high thermic transmission, drip tray in stainless steel.

Heating elements with stainless steel covering [?]incoloy[?], adjustable temperature, signal light for temperature and function. Uniforme temperature on the whole plate surface.

| FEATURES             |                    |
|----------------------|--------------------|
| Dimensions (WDH)     | 600x600x270/480 mm |
| Power                | 7.5 kW             |
| Power supply         | 400V/3/50 Hz       |
| Weight               | 55 kg              |
| Packaging dimensions | 670x700x590 mm     |
| Gross weight         | 54 kg              |