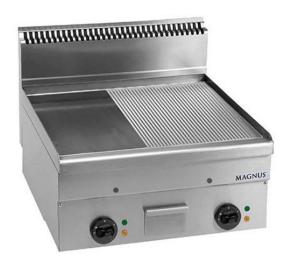

## ELECTRIC FRY-TOP WITH MIXED PLATE 600X510 MM, COUNTERTOP FTEM T660

Ref: 1170.220.004 Magnus

Body in stainless steel.

Very thick steel plate for specially high thermic transmission, drip tray in stainless steel.

Heating elements with stainless steel covering [?]incoloy[?], adjustable temperature, signal light for temperature and function. Uniforme temperature on the whole plate surface.

| FEATURES             |                    |
|----------------------|--------------------|
| Dimensions (WDH)     | 600x600x270/480 mm |
| Power                | 7.5 kW             |
| Power supply         | 400V/3/50 Hz       |
| Weight               | 55 kg              |
| Packaging dimensions | 690x700x600 mm     |
| Gross weight         | 53 kg              |