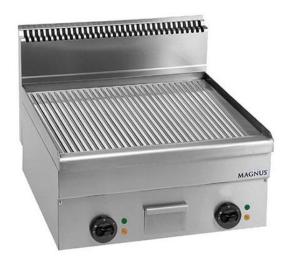

## ELECTRIC FRY-TOP WITH GROOVED PLATE 600X510 MM, COUNTERTOP FTEC T660

Ref: 1170.220.005 Magnus

Body in stainless steel.

Very thick steel plate for specially high thermic transmission, drip tray in stainless steel.

Heating elements with stainless steel covering [?]incoloy[?], adjustable temperature, signal light for temperature and function. Uniforme temperature on the whole plate surface.

| FEATURES             |                    |
|----------------------|--------------------|
| Dimensions (WDH)     | 600x600x270/480 mm |
| Power                | 7.5 kW             |
| Power supply         | 400V/3/50 Hz       |
| Weight               | 55 kg              |
| Packaging dimensions | 670x700x590 mm     |
| Gross weight         | 53 kg              |